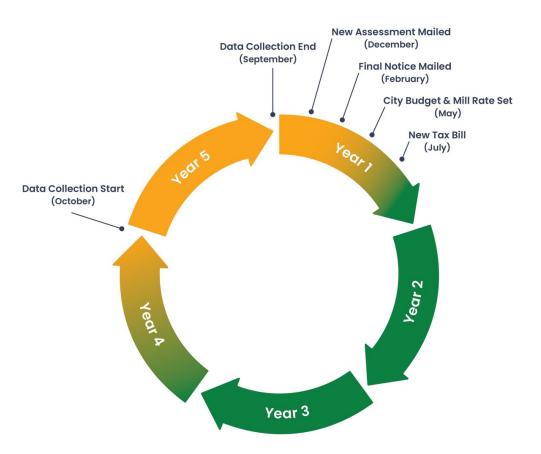

#### WHAT IS A TAX REVALUATION?

- Connecticut law requires each municipality to conduct a general revaluation of real estate at least once every five years. The purpose of a revaluation is for the municipality to determine the market value of real estate to calculate property taxes.
- Once a property's value is set in a general revaluation, it remains constant over the entire five-year cycle, absent appeal, demolition, improvement or expansion. Of course, the annual taxes usually increase, as a municipality's mill rate increases incrementally from year to year. Municipalities across the state are on differing revaluation cycles.

#### **2025 TAX REVALUATION DATES**

| Data Collection Start       | October 2024   |
|-----------------------------|----------------|
| Data Collection End         | September 2025 |
| New Assessment Mailed       | December 2025  |
| Final Notice Mailed         | February 2026  |
| City Budget & Mill Rate Set | May 2026       |
| New Tax Bill                | July 2026      |

### TAX REVALUATION PROCESS