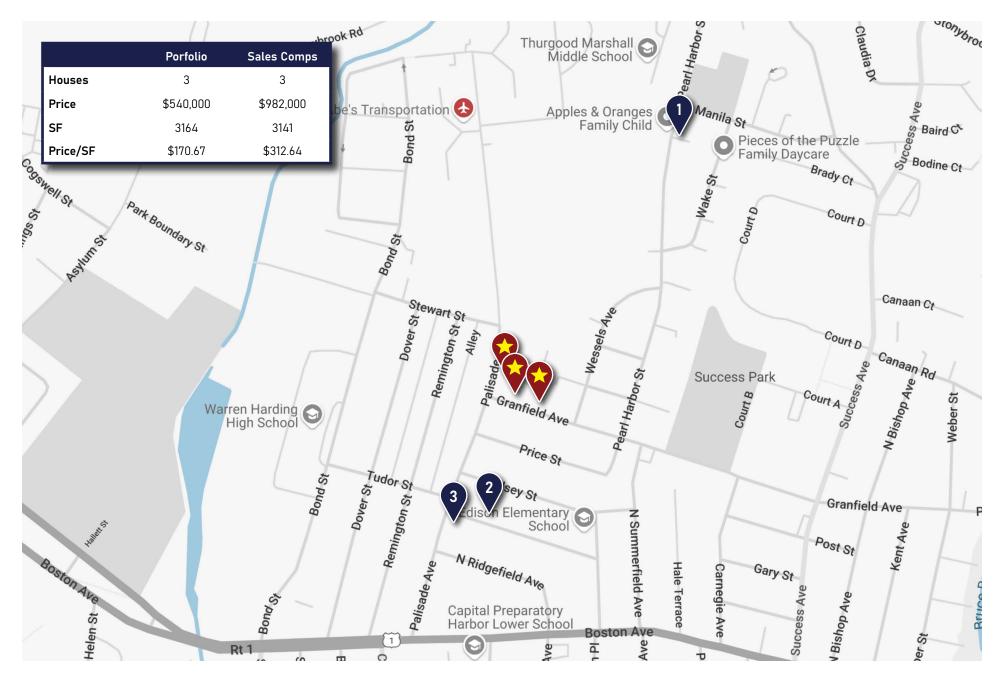

| Address     | 3 Houses in Portfolio | 436 Pearl Harbor Street | 49 Harvey Street | 144 Palisade Avenue |
|-------------|-----------------------|-------------------------|------------------|---------------------|
| City        | Bridgeport            | Bridgeport              | Bridgeport       | Bridgeport          |
| State       | СТ                    | СТ                      | СТ               | СТ                  |
| Year Built  | -                     | 1942                    | 1937             | 1917                |
| Square Feet | 3164                  | 936                     | 1109             | 1096                |
| Sale Date   | -                     | 09/09/2024              | 06/09/2024       | 02/07/2024          |
| Sale Price  | \$540,000             | \$340,000               | \$370,000        | \$272,000           |
| Price/SF    | \$170.67              | \$363.25                | \$333.63         | \$248.18            |

## SINGLE FAMILY SALES COMPS MAP