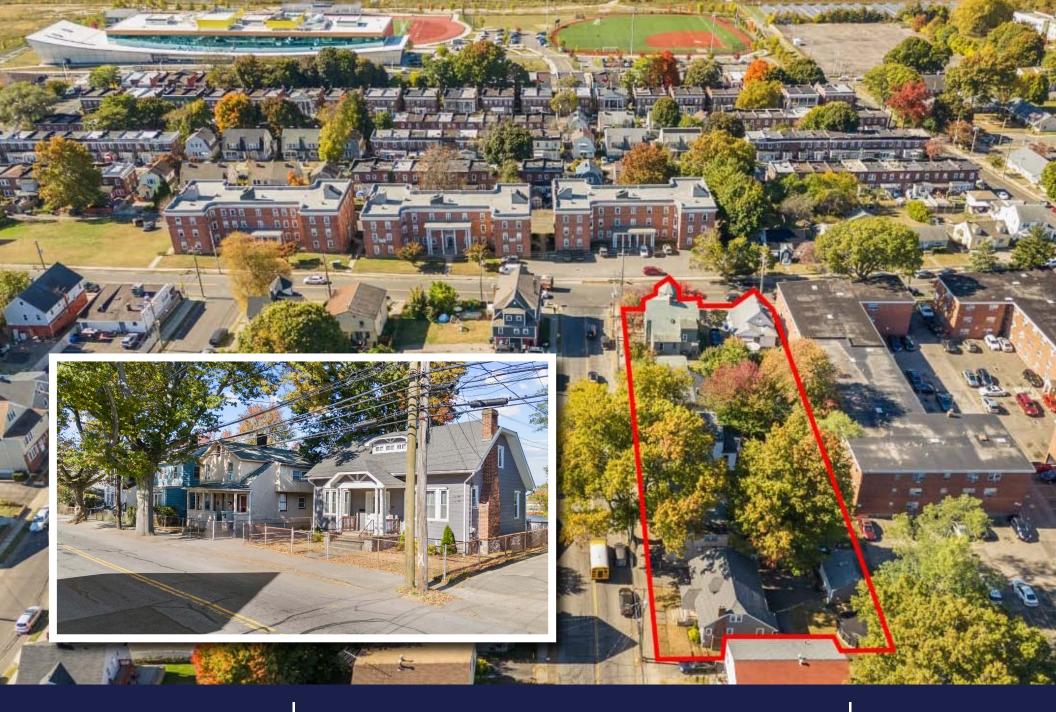

### GRANFIELD & PALISADE AVE PORTFOLIO BRIDGEPORT, CT

**16** UNITS

# **INVESTMENT OVERVIEW**

NATIONAL MULTIFAMILY

National Multifamily is pleased to present a 16-unit multifamily portfolio located in Bridgeport, CT. The 7-parcel contiguous portfolio totaling 0.71 acres was pieced together over the past 27 years. The properties consist of 3 single families, 2-two families, 1-four unit, and 1-five unit building.

Located in North Bridgeport, the portfolio includes:

**332 Palisade Avenue:** A single family (3 BR/1 BA) with a new steam boiler installed in 2024 and a one car garage.

**330 Palisade Avenue:** A two family (1st Floor: 2 BR/2 BA & 2nd Floor: 1 BR/1 BA) with a two-car garage. Two separate FHA boilers that are 6 years old and individual electric meters.

**25 Granfield Avenue:** A single family (2 BR/1 BA) with a new roof and an 11-year-old FHA boiler.

**33-35 Granfield Avenue:** Five-unit building (all studios) with a new roof and a new boiler installed in October 2024. There is one electric meter for the building.

**37-39 Granfield Ave:** A two family (1st Floor: 1 BR/1 BA & 2nd Floor: Large Studio) with two separate boilers installed in April 2024 and individual electric meters.

**43-45 Granfield Avenue:** Four-unit building (all studios) with a five-year-old roof. There is one boiler and one electric meter for the building.

57 Granfield Avenue: A single family (3 BR/1 BA) with a two-car garage.