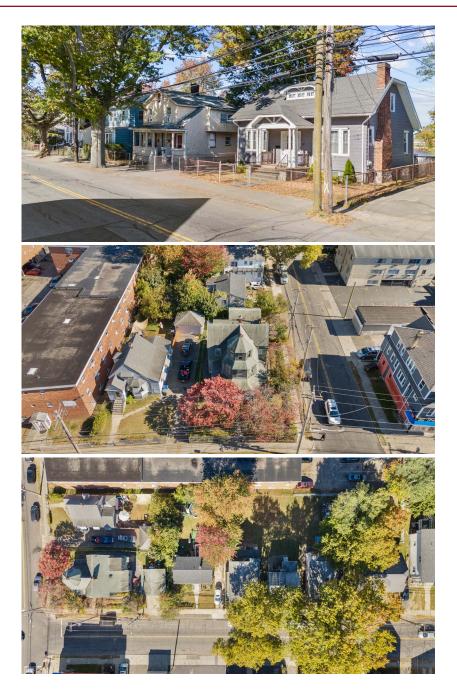

Located in North Bridgeport, the portfolio includes:

**332 Palisade Avenue:** A single family (3 BR/1 BA) with a new steam boiler installed in 2024 and a one car garage.

**330 Palisade Avenue:** A two family (1st Floor: 2 BR/2 BA & 2nd Floor: 1 BR/1 BA) with a two-car garage. Two separate FHA boilers that are 6 years old and individual electric meters.

**25 Granfield Avenue:** A single family (2 BR/1 BA) with a new roof and an 11-year-old FHA boiler.

**33-35 Granfield Avenue:** Five-unit building (all studios) with a new roof and a new boiler installed in October 2024. There is one electric meter for the building.

**37-39 Granfield Ave:** A two family (1st Floor: 1 BR/1 BA & 2nd Floor: Large Studio) with two separate boilers installed in April 2024 and individual electric meters.

**43-45 Granfield Avenue:** Four-unit building (all studios) with a five-year-old roof. There is one boiler and one electric meter for the building.

57 Granfield Avenue: A single family (3 BR/1 BA) with a two-car garage.