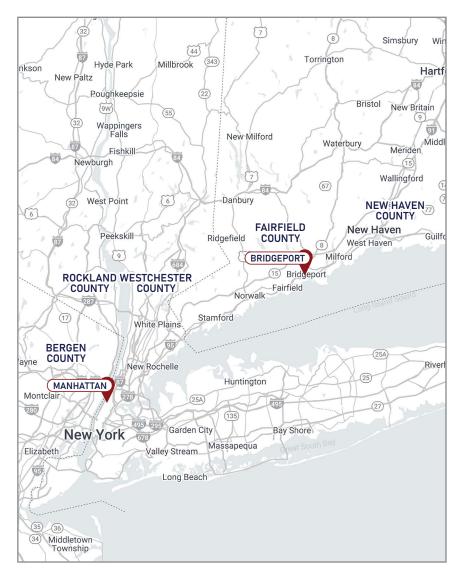

#### BRIDGEPORT

Located along the Long Island Sound in Fairfield County, Bridgeport is the largest city in Connecticut and the fifth most populous city in all of New England with a 2020 population count of 148,654. It is approximately 60 miles north of Manhattan with access to New York City via car (I-95/Merritt Parkway) or train (Amtrak/Metro-North Railroad). The city also has a port with commercial ferry service to Port Jefferson on Long Island, NY.

The properties are located in the North Bridgeport neighborhood of the city and are only 0.25 miles away from the new Warren Harding High School that was built in 2018 for \$107 Million. The buildings sit on the same side of the Pequonnock River and just north of the transformative Steelpointe Harbor development rising on the water in the southern part of the East Side.

Along with the economic base in Bridgeport itself, residents have easy access to multiple large local business hubs of Stamford (25 Miles), Norwalk (16 Miles), and New Haven (18 Miles).

60 MILES NORTH OF MANHATTAN