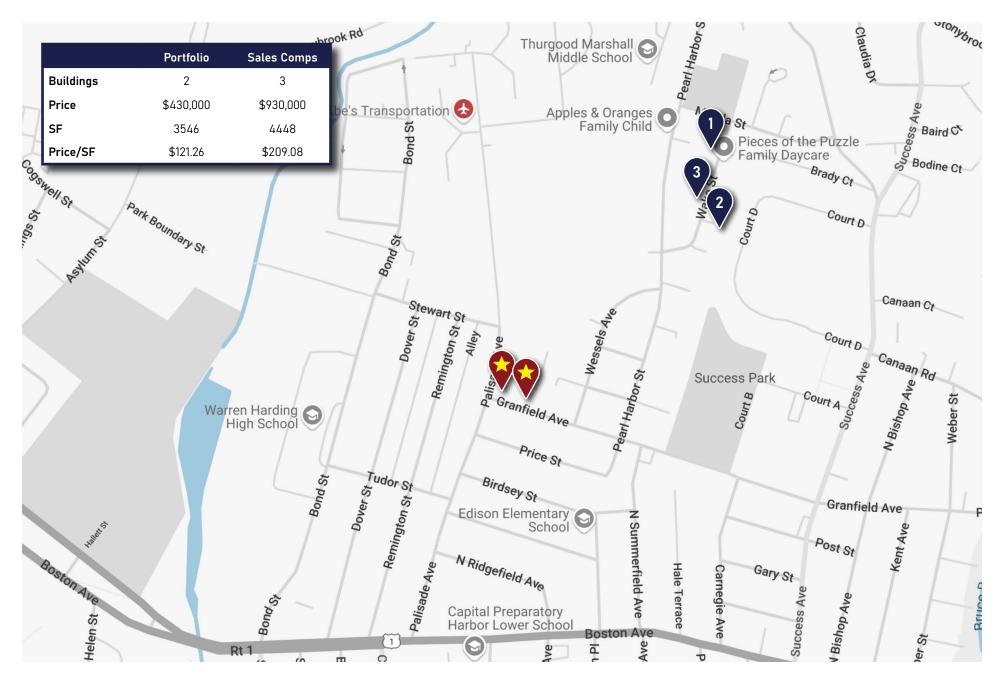

### TWO FAMILY OVERVIEWS

\$178.57

#### ADDRESS

Asking Price / SF

| Street                    | 330 Palisade Avenue                          | 37-39 Granfield Avenue                    |
|---------------------------|----------------------------------------------|-------------------------------------------|
| City                      | Bridgeport                                   | Bridgeport                                |
| State                     | СТ                                           | СТ                                        |
| Zip Code                  | 06610                                        | 06610                                     |
| THE PROPERTY              |                                              |                                           |
| Units                     | 2                                            | 2                                         |
| Year Built                | 1887                                         | 1930                                      |
| Garage                    | 2 Car                                        | -                                         |
| Gross Living Area         | 2538                                         | 1008                                      |
| Lot Size                  | 0.12                                         | 0.08                                      |
| BR/BA                     | 1st Floor: 2 BR/2 BA<br>2nd Floor: 1 BR/1 BA | 1st Floor: 1 BR/1 BA<br>2nd Floor: Studio |
| JTILITIES (Current Setup) |                                              |                                           |
| Electric                  | Landlord                                     | Landlord                                  |
| Gas                       | Landlord                                     | Landlord                                  |
| Water                     | Landlord                                     | Landlord                                  |
| Sewer                     | Landlord                                     | Landlord                                  |
| Asking Price              | \$250,000.00                                 | \$180,000.00                              |

\$98.50

| Address     | 2 Two Familys in Portfolio | 131-135 Wake Street | 64-66 Wake Street | 103-105 Wake Street |
|-------------|----------------------------|---------------------|-------------------|---------------------|
| City        | Bridgeport                 | Bridgeport          | Bridgeport        | Bridgeport          |
| State       | CT                         | СТ                  | СТ                | СТ                  |
| Year Built  | -                          | 1942                | 1942              | 1942                |
| Units       | 4                          | 2                   | 2                 | 2                   |
| Square Feet | 3546                       | 1196                | 2056              | 1196                |
| Sale Date   | -                          | 19/04/2024          | 12/04/2024        | 14/03/2024          |
| Sale Price  | \$430,000                  | \$300,000           | \$355,000         | \$275,000           |
| Price/SF    | \$121.26                   | \$250.84            | \$172.67          | \$229.93            |

## TWO FAMILY SALES COMPS MAP